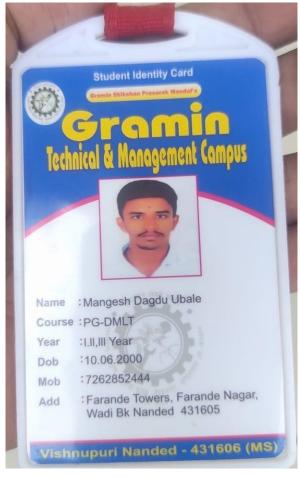

|                      |
|                                                         |                      |
| Total:                                                  | . ₹730.00            |
| In words : Seven Hundred Thirty Only                    |                      |
| Med:, Subject:                                          |                      |
| Cash : 730.00                                           | /                    |
|                                                         | 5                    |
| Remarks : Outstanding Fees : 0                          | RECEIVER'S SIGNATURE |
| A1-SUNITA DESHPANDE29/07/2024                           | Page 1 of 1          |











IDENTITY CARD FEE STUDENT WELFARE FEE

UNIVERSITY/COLLEGE V.KALE KAMWA & SIKA