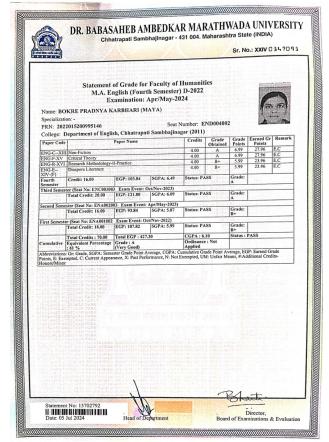

32 Exam Event: A | Apr/May-2023)     | DABARERA        | MUEDKAR M           | AHATHW       | ADA UNIVERS | FEY AURA  |
| SASAHES AN         | Total Credit: 18.00       | EGP: 105.82      | SGPA: 5.88        | Status: PASS    |                     | Grade:<br>B+ | ADA UNIVERS | SITY AURA |
| NOTE: CBCS         | BEDRAR MARA LIBRAT        | A UNIVERSITY OF  |                   | CLI WILL        | MEEDKABA            | ARATHW       | ADA UNIVER  | SUY AURA  |

Abbreviations: Gr: Grade, SGPA: Semester Grade Point Average, CGPA: Cumulative Grade Point Average, EGP: Earned Grade Points, E: Exempted, C: Current Appearance, X: Past Performance, N: Not Exempted, UM: Unfair Means

Statement No: 14713403 Date: 06 Jul 2023 

Director, Board of Examinations & Evaluation



Scanned with OKEN Scanner







# SWAMI RAMANAND TEERTH MARATHWADA UNIVERSITY, NANDED - 431 606. MAHARASHTRA STATE, INDIA. Established on 17th September 1994 - Recognized by the UGC U/s 2(F) and 12(B) NAAC Re-accredited with A' Grade Www.stmun.acci. SR.NO.: CK 028937

STATEMENT OF MARKS

SR.NO.: CK 028937

ATION: M.S.W. SECOND YEAR (REV2) [ SEMESTER-III % IV JCBCS, SUMMER 2024.

COLLEGE NAME: SCHOOL OF SOCIAL SCIENCES, S.R.T.M.U., NANDED.

MBER: VZ1764 PRN/ELIGIBILITY NUMBER: MSMI/Z022/138/19

ABC ID.:

COLLEGE CODE: 1 EXAMINATION :

SEAT NUMBER:

| R PIS                                           |
|-------------------------------------------------|
| ITY, NANDED<br>ITY, NANDED<br>ITY, NANDED       |
| THANDED THANDED TO GALANDED TO GALANDED         |
| TY, NANDED<br>TY, NANDED<br>TY, NANDED          |
| HAMDED<br>