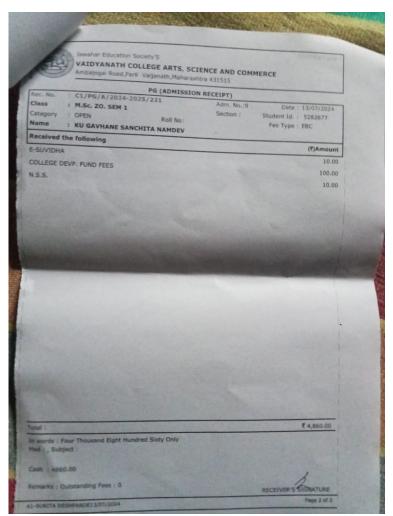

|                      |
|                                                         |                      |
| Total:                                                  | . ₹730.00            |
| In words : Seven Hundred Thirty Only                    |                      |
| Med:, Subject:                                          |                      |
| Cash : 730.00                                           | /                    |
|                                                         | 5                    |
| Remarks : Outstanding Fees : 0                          | RECEIVER'S SIGNATURE |
| A1-SUNITA DESHPANDE29/07/2024                           | Page 1 of 1          |











IDENTITY CARD FEE STUDENT WELFARE FEE

UNIVERSITY/COLLEGE V.KALE KAMWA & SIKA