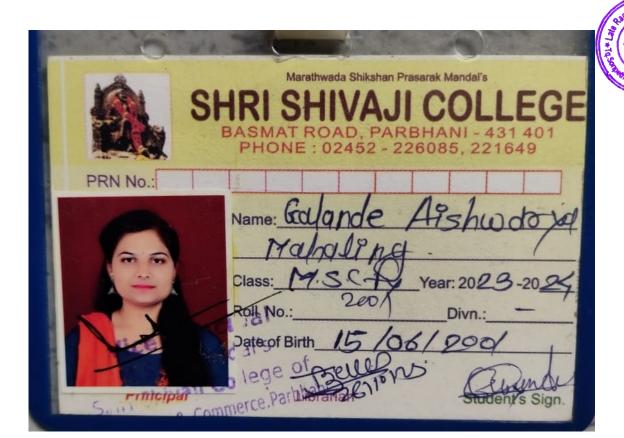

|                      |
|                                                         |                      |
| Total:                                                  | . ₹730.00            |
| In words : Seven Hundred Thirty Only                    |                      |
| Med:, Subject:                                          |                      |
| Cash : 730.00                                           | /                    |
|                                                         | 5                    |
| Remarks : Outstanding Fees : 0                          | RECEIVER'S SIGNATURE |
| A1-SUNITA DESHPANDE29/07/2024                           | Page 1 of 1          |











IDENTITY CARD FEE STUDENT WELFARE FEE

UNIVERSITY/COLLEGE V.KALE KAMWA & SIKA