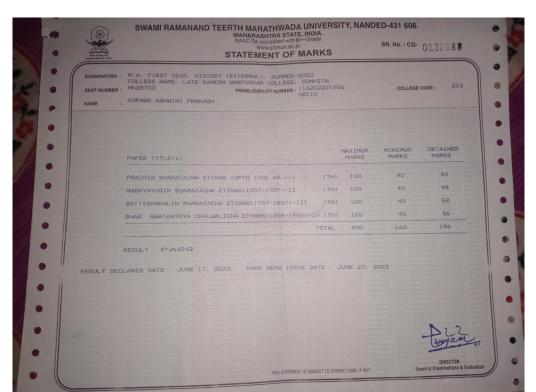

## SWAMI RAMANAND TEERTH MARATHWADA UNIVERSITY, NANDED-431 606. MANARASHTRA STATE, INDIA. NANC Re-extra cloud, with 16+1 Cristies.

STATEMENT OF MARKS

SR. No. : CG '0132572

EXAMINATION R. A. FIRST YEAR, ENGLISH (EXTERNAL), SUPPER-DO29
COLLEGE NAME LATE RAMEDM MARFUDWAR COLLEGE, SCHOTTH
PRINTED HISSOCIETY NUMBER 113002221507
ARREST NUMBER HISSOCIETY NUMBER 113002221507

COLLEGE CODE : 215

SHAJKH FARAH HAHEBUBALI

| PAPER TITLE(s)                            |       | MARKS | MINIMUM | DETAINED HARKS |
|-------------------------------------------|-------|-------|---------|----------------|
| PHONETICS AND SPOKEN ENGLISH-1            | CTHO  | 100   | 40      | .10            |
| HE STRUCTURE OF MODERN ENGLISH GRAMMER-11 | (HT)  | 100   | 40      | .26            |
| STUDY OF ENGLISH FICTION-111              | (TH)  | 100   | 40      | 26.            |
| STUDY OF ENGLISH DRAMA-IV                 | (TH)  | 100   | 40      | 46             |
|                                           | TOTAL | 400   | 180     | -              |

RESULT FAIL

RESULT DECLARED DATE : JUNE 17, 2023. MARK MEMO ISSUE DATE : JUNE 27, 2023

| 8     | केश-श्रेमी<br>स्वामी रामानंव तीर्थ मशाउवाडा विद्याचीठ,मा<br>दुर शिदाण केंद्र                                                     | देव अंतर्गत |      |
|-------|----------------------------------------------------------------------------------------------------------------------------------|-------------|------|
| द्याः | स्मेरा वरपुडकर कला, वाणिज्य व वि<br>सोनपेठ जि.परभणी<br>दिनांक : 16 अश्री<br>ध्यांचे कि 2 सातपुत और जी<br>: अश्रानिकाका वर्ग : कि | 4 marie1    | 4    |
| ō.    | तपशिल                                                                                                                            | रूपये       | पैसे |
|       | नोंदणी शुल्क                                                                                                                     | 2110.       |      |
|       | स्वयं अध्ययन साहित्य शुल्क                                                                                                       | -           |      |
|       | अभ्यास केंद्रासाठी प्रति विद्यार्थी शुल्क                                                                                        | 1250        | Fig  |
|       | पात्रता आवेदन पत्र शुल्क                                                                                                         | -           |      |
|       | पर्यावरण अभ्यासक्रम शुल्क                                                                                                        |             |      |
|       | परीक्षा शुल्क : सत्र शुल्क :                                                                                                     | 870         |      |
|       | पात्रता प्रमाणपत्र शुल्क                                                                                                         | -           |      |
|       | उत्तीर्णता प्रमाणपत्र शुल्क                                                                                                      |             |      |
|       | इतर क                                                                                                                            | 50          |      |
|       |                                                                                                                                  | 1           |      |
|       | 1 1 1                                                                                                                            | 1           |      |
| ो स   | . अहा हाराय होनायो एकण                                                                                                           | 6280        |      |
| 7     | in so don't                                                                                                                      |             | सही  |
|       |                                                                                                                                  |             |      |