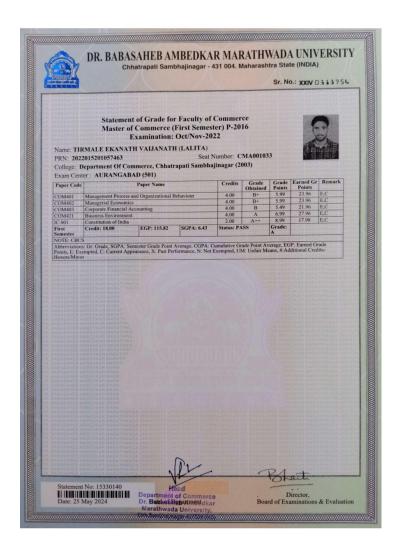

Oct/Nov-2023

Name: SHINDE HANUMAN RAMBHAU PRN: 2022015200912142

Mother's Name: SITABAI Seat Number: CMC0302181

College: Vaidyanath College, Parali, Parali (43)

| Exam Center:                      | 569                                   |                | E                                         | xam Venue Code: | 43                |                 |                     |            |
|-----------------------------------|---------------------------------------|----------------|-------------------------------------------|-----------------|-------------------|-----------------|---------------------|------------|
| Paper Code                        | Paper Name                            |                |                                           | Credits         | Grade<br>Obtained | Grade<br>Points | Earned Gr<br>Points | Remark     |
| Third<br>Semester                 | Seat Number : CMC0302181              |                |                                           | Exam: Oct/N     | lov-2023          |                 |                     |            |
| COM-407                           | Research Methodology                  |                |                                           | 4.00            | B+                | 5.99            | 23.96               | E,C        |
| COM-408                           | Human Resource Planning & Development |                |                                           | 4.00            | B+                | 5.99            | 23.96               | E,C        |
| COM-409                           | Business Lagislation                  |                |                                           | 4,00            | A                 | 6.99            | 27.96               | E,C        |
| COM-425                           | International Marketing (Elective)    |                |                                           | 4.00            | A                 | 6.99            | 27.96               | E,C        |
| COM SC-600                        | Entrepreneurship Development          |                |                                           | 4.00            | B+                | 5.99            | 23.96               | E,C        |
| Credits:20.00                     |                                       | EGP:127.80     | SGPA:6.39                                 | Status:PASS     |                   | Grade:A         |                     |            |
| Second Sem                        | ester (Seat No                        | : CMCO202602 E | xam Event: Apr/Ma                         | ıy-2023)        |                   |                 |                     |            |
| Credits:16.00                     |                                       | EGP:93.84      | SGPA:5.87                                 | Status:PASS     |                   | Grade:B+        |                     |            |
| First Semest                      | er (Seat No: C                        | MC0101375 Exa  | n Event: Apr/May-2                        | 2023)           |                   |                 |                     |            |
| Credits:16.00 EGP:93.84 SGPA:5.87 |                                       | Status:PASS    | Status:PASS Grade:B+                      |                 |                   |                 |                     |            |
|                                   |                                       |                | rade Point Average,<br>erformance, N: Not |                 |                   |                 |                     | Points, E: |