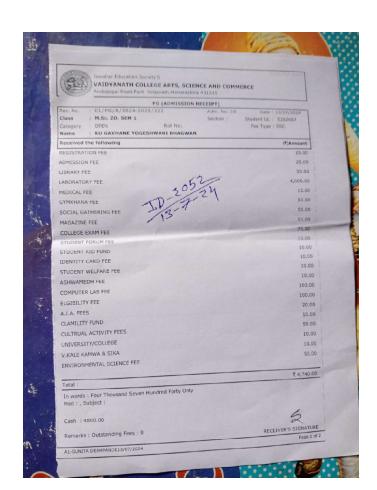

### VAIDYANATH COLLEGE ARTS, SCIENCE AND COMMERCE Ambajogai Road,Parli Vaijanath,Maharashtra 431515

PG (ADMISSION RECEIPT)

C1/PG/A/2024-2025/391 Adm. No.:27 Date: 29/07/2024 : M.Sc. ZO. SEM 1 Class Section: Student Id.: 5329295

| Category : SC Roll No: Name : KU TATE PRATIKSHA PRAKASH | Fee Type : GOI       |
|---------------------------------------------------------|----------------------|
| Received the following                                  | (₹)Amount            |
| REGISTRATION FEE                                        | 25.00                |
| ADMISSION FEE                                           | 25.00                |
| LIBRARY FEE                                             | 50.00                |
| MEDICAL FEE                                             | 15.00                |
| GYMKHANA FEE                                            | 50.00                |
| COLLEGE EXAM FEE                                        | 75.00                |
| IDENTITY CARD FEE                                       | 10.00                |
| STUDENT WELFARE FEE                                     | 10.00                |
| ELGIBILITY FEE                                          | 100.00               |
| CALAMILITY FUND                                         | 20.00                |
| DISASTER MANAGEMENT FEES                                | 30.00                |
| UNIVERSITY/COLLEGE                                      | 5.00                 |
| V.KALE KAMWA & SIKA                                     | 5.00                 |
| E-SUVIDHA                                               | 50.00                |
| COLLEGE DEVP. FUND FEES                                 | 100.00               |
| CULTURAL ACTIVITY FEES                                  | 50.00                |
| N.S.S.                                                  | 10.00                |
| CMS FEES                                                | 100.00               |
|                                                         |                      |
|                                                         |                      |
|                                                         |                      |
|                                                         |                      |
|                                                         |                      |
| Total:                                                  | . ₹730.00            |
| In words : Seven Hundred Thirty Only                    |                      |
| Med:, Subject:                                          |                      |
| Cash : 730.00                                           | /                    |
|                                                         | 5                    |
| Remarks : Outstanding Fees : 0                          | RECEIVER'S SIGNATURE |
| A1-SUNITA DESHPANDE29/07/2024                           | Page 1 of 1          |