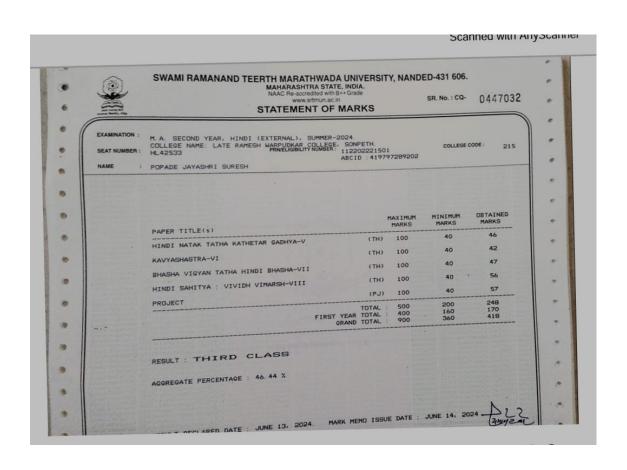

| C+                | 4.99            | 19.96               | E.C     |              |         |
| Second<br>Semester | Credit: 16.00                         | EGP: 97.84      | SGPA: 6.12        | Status: PASS    |                     | Grade:  | Grand Total: |         |
| First Semeste      | er (Seat No: ENA00102                 | 1 Exam Event: C | Oct/Nov-2022)     | BASAHEB AN      | BEDKAM MA           | RATHWA  | DA UNIVERSI  | T AURAN |
| BASANES AN         | Total Credit: 18.00                   | EGP: 117.82     | SGPA: 6.55        | Status: PASS    |                     | Grade:  | Grand Total: |         |

Points, E: Exempted, C: Current Appearance, X: Past Performance, N: Not Exempted, UM: Unfair Me

Statement No: 14674278

Director, Board of Examinations & Evaluation

















## DR. BABASAHEB AMBEDKAR MARATHWADA UNIVERSITY

AURANGABAD - 431 004. Maharashtra State (INDIA)

Sr. No.: XX III 0 100 506

Statement of Grade for Faculty of Humanities M.A. History - First Year(Second Semester) WEF 2021-22 Examination: Apr/May-2023

Name: WAGHMARE VIKAS NAMDEV (PADMINBAI)

PRN: 2022015200791185 Seat Number: GKB201289

College: Vaidyanath College, Parali, Parali (43)

Exam Center: PARALI (569)



| Paper Code         | BEDRAH MARATHWAT          | Credits          | Grade<br>Obtained | Grade<br>Points | Earned Gr<br>Points | Remark       |             |           |
|--------------------|---------------------------|------------------|-------------------|-----------------|---------------------|--------------|-------------|-----------|
| HIS-404            | Sta