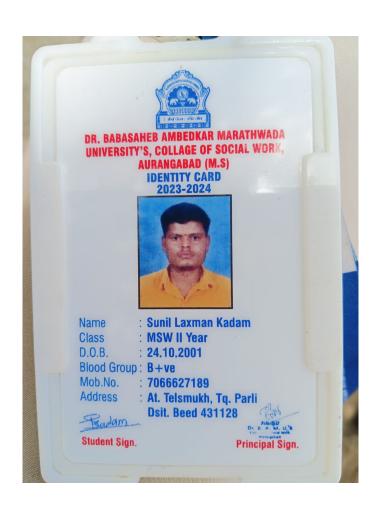

## DR. BABASAHEB AMBEDKAR MARATHWADA UNIVERSITY

AURANGABAD - 431 004. Maharashtra State (INDIA)

Sr. No.: XXII 0 9 5 5 8 0 9

Statement of Grade for Faculty of Humanities M.A. English (Second Semester) D-2022 Examination: Apr/May-2023

Name: SHEIKH DARKSHAYERAM KHALDAR (SHAHEEN)

Seat Number: ENA002021 PRN: 2022015200995421

College: Department of English, Aurangabad (2011)

: AURANGABAD (501)

| Paper Code         | BEDKAS BARA HWAUS<br>BEDKAS BARATHWAD | Credits         | Grade<br>Obtained | Grade<br>Points | Earned Gr<br>Points | Remark  |              |         |
|--------------------|---------------------------------------|-----------------|-------------------|-----------------|---------------------|---------|--------------|---------|
| ENG-C-V            | Drama                                 | UNIVERSITY AUF  | ANGABAD DR. BA    | 4.00            | В                   | 5.49    | 21.96        | E,C     |
|                    |                                       | 4.00            | A+                | 7.99            | 31.96               | E,CURAL |              |         |
| ENG-F-VII          | Language Orientation:                 | 4.00            | B+                | 5.99            | 23.96               | E,C     |              |         |
| ENG-R-VIII         | Research Methodology                  | 4.00            | C+                | 4.99            | 19.96               | E.C     |              |         |
| Second<br>Semester | Credit: 16.00                         | EGP: 97.84      | SGPA: 6.12        | Status: PASS    |                     | Grade:  | Grand Total: |         |
| First Semeste      | er (Seat No: ENA00102                 | 1 Exam Event: C | Oct/Nov-2022)     | BASAHEB AN      | BEDKAM MA           | RATHWA  | DA UNIVERSI  | T AURAN |
| BASANES AN         | Total Credit: 18.00                   | EGP: 117.82     | SGPA: 6.55        | Status: PASS    |                     | Grade:  | Grand Total: |         |

Points, E: Exempted, C: Current Appearance, X: Past Performance, N: Not Exempted, UM: Unfair Me

Statement No: 14674278

Director, Board of Examinations & Evaluation