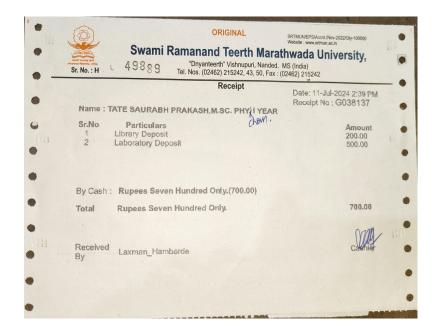

# SWAMI RAMANAND TEERTH MARATHWADA UNIVERSITY, NANDED - 431 606. MAHARASHTRA STATE, INDIA. Established on 17th September 1994 - Recognized by the UGC U/s 2(F) and 12(B) NAAC Re-accredited with A' Grade Www.stmun.acci. SR.NO.: CK 028937