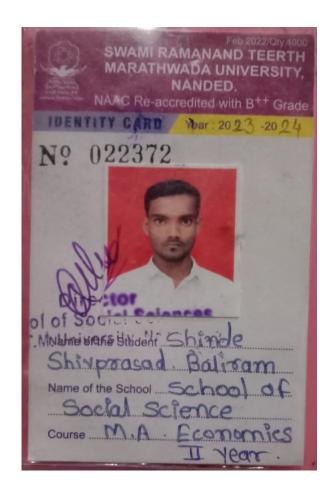

# SWAMI RAMANAND TEERTH MARATHWADA UNIVERSITY, NANDED - 431 606. MAHARASHTRA STATE, INDIA. Established on 17th September 1994 - Recognized by the UGC U/s 2(F) and 12(B) NAAC Re-accredited with A' Grade Www.stmun.acci. SR.NO.: CK 028937

STATEMENT OF MARKS

SR.NO.: CK 028937

ATION: M.S.W. SECOND YEAR (REV2) [ SEMESTER-III % IV JCBCS, SUMMER 2024.

COLLEGE NAME: SCHOOL OF SOCIAL SCIENCES, S.R.T.M.U., NANDED.

MBER: VZ1764 PRN/ELIGIBILITY NUMBER: MSMI/Z022/138/19

ABC ID.:

COLLEGE CODE: 1 EXAMINATION :

SEAT NUMBER:

| R PIS                                           |
|-------------------------------------------------|
| ITY, NANDED<br>ITY, NANDED<br>ITY, NANDED       |
| THANDED THANDED TO GALANDED TO GALANDED         |
| TY, NANDED<br>TY, NANDED<br>TY, NANDED          |
| HAMDED<br>HOMNDED<br>HAMDED<br>HAMDED<br>HAMDED |
| TANDED<br>TANDED<br>TANDED<br>TANDED<br>TANDED  |
| NANDED<br>NANDED<br>NANDED                      |
|                                                 |
|                                                 |
|                                                 |
|                                                 |
|                                                 |
| ANDED<br>ANDED<br>ANDED<br>ANDED                |
| GAN         |