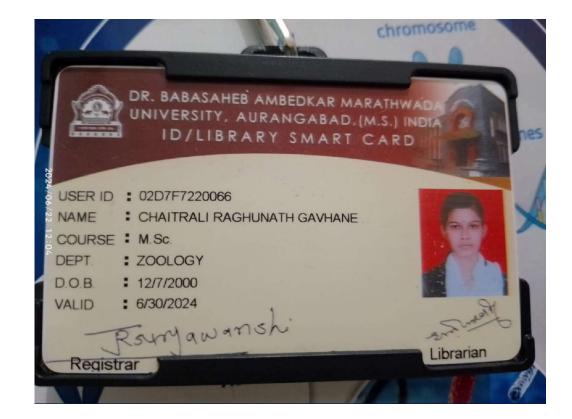

This certificate is being issued to him on his request. For TWENTYONE SUGARS LIMITED

TWENTYONE SUGARS LIMITED, Unit-II

Site :- TSL -II Saikheda, Tq - Sonpeth, Dist - Parbhani

USER ID : 02D7F7220054

: MOIN KHALIL SHAIKH NAME

COURSE : M.Sc.

DEPT. ZOOLOGY

D.O.B. : 2/12/2001

: 6/30/2024 VALID surgawansh.

Registrar

Librarian

|                                                                                                                                     | Shikshan Prasarak Mandal's,<br>manarec & Science College, Parbhani,<br>maharahtra Pin-334,601,26<br>hotmail som, stanbn®vahos.com |
|-------------------------------------------------------------------------------------------------------------------------------------|-----------------------------------------------------------------------------------------------------------------------------------|
| Rece                                                                                                                                | ipt                                                                                                                               |
| Receipt No: PNG/2022-2023/558 Name: GANGARDE PALLAVI SHIVAJIRA Enrollment no:2223002554 Class :M.SC.F.Y. (BOTANY) Fee Category :EBC | Date: 12/09/2022<br>O Roll No: 0                                                                                                  |
|                                                                                                                                     |                                                                                                                                   |
|                                                                                                                                     | 30                                                                                                                                |
| REGISTRATION FEES                                                                                                                   | 100                                                                                                                               |
| LIBRARY DEPOSIT                                                                                                                     | 1500                                                                                                                              |
| LABORATORY FEES                                                                                                                     | 50                                                                                                                                |
| MAGAZINE FEES                                                                                                                       | 10                                                                                                                                |
| SAF FEES GAME FEES                                                                                                                  | 10<br>75<br>70<br>150 Este <sup>2</sup>                                                                                           |
| GATHERING FEES                                                                                                                      | 70 1180                                                                                                                           |
| LIBRARY FEES                                                                                                                        | 159 65                                                                                                                            |
| STUDENT WELFARE FEES                                                                                                                | 2070                                                                                                                              |
| COLLEGE DEVELOPMENT FEES                                                                                                            | 16.12                                                                                                                             |
| IDENTITY CARD FEES                                                                                                                  | 20                                                                                                                                |
| STUDENT FORUM FEES                                                                                                                  | 35                                                                                                                                |
| HOME EXAM FEES                                                                                                                      | 5                                                                                                                                 |
| MEDICAL EXAM FEES                                                                                                                   | 75                                                                                                                                |
| UNIVERSITY SPORT FEES                                                                                                               |                                                                                                                                   |
| OTHERS FEES                                                                                                                         | 25                                                                                                                                |
| BOOK BANK FEES                                                                                                                      | 10                                                                                                                                |
| YOUTH FESTIVAL FEES                                                                                                                 | 50                                                                                                                                |
| ASHWEMEDH FEES                                                                                                                      | 30                                                                                                                                |
| AWISKAR FEES                                                                                                                        | 20                                                                                                                                |
| EMERGENCY FEES                                                                                                                      | 15                                                                                                                                |
| STUDENT INSURANCE FEES                                                                                                              | 8                                                                                                                                 |
| ELIGIBILITY FEES                                                                                                                    | 110                                                                                                                               |
| ADMISSION FEES                                                                                                                      | 50                                                                                                                                |
| SPORTS FESS                                                                                                                         | 50                                                                                                                                |
|                                                                                                                                     | 32                                                                                                                                |
| CHANCELLORS OFF FEES                                                                                                                |                                                                                                                                   |
| INTERNET FEES                                                                                                                       |                                                                                                                                   |
| Total Amount:-                                                                                                                      | 3270                                                                                                                              |