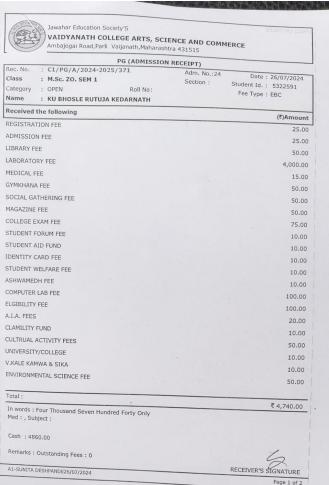

### VAIDYANATH COLLEGE ARTS, SCIENCE AND COMMERCE Ambajogai Road,Parli Vaijanath,Maharashtra 431515

PG (ADMISSION RECEIPT)

C1/PG/A/2024-2025/391 Adm. No.:27 Date: 29/07/2024 : M.Sc. ZO. SEM 1 Class Section: Student Id.: 5329295

| Category : SC Roll No: Name : KU TATE PRATIKSHA PRAKASH | Fee Type : GOI       |
|---------------------------------------------------------|----------------------|
| Received the following                                  | (₹)Amount            |
| REGISTRATION FEE                                        | 25.00                |
| ADMISSION FEE                                           | 25.00                |
| LIBRARY FEE                                             | 50.00                |
| MEDICAL FEE                                             | 15.00                |
| GYMKHANA FEE                                            | 50.00                |
| COLLEGE EXAM FEE                                        | 75.00                |
| IDENTITY CARD FEE                                       | 10.00                |
| STUDENT WELFARE FEE                                     | 10.00                |
| ELGIBILITY FEE                                          | 100.00               |
| CALAMILITY FUND                                         | 20.00                |
| DISASTER MANAGEMENT FEES                                | 30.00                |
| UNIVERSITY/COLLEGE                                      | 5.00                 |
| V.KALE KAMWA & SIKA                                     | 5.00                 |
| E-SUVIDHA                                               | 50.00                |
| COLLEGE DEVP. FUND FEES                                 | 100.00               |
| CULTURAL ACTIVITY FEES                                  | 50.00                |
| N.S.S.                                                  | 10.00                |
| CMS FEES                                                | 100.00               |
|                                                         |                      |
|                                                         |                      |
|                                                         |                      |
|                                                         |                      |
|                                                         |                      |
| Total:                                                  | . ₹730.00            |
| In words : Seven Hundred Thirty Only                    |                      |
| Med:, Subject:                                          |                      |
| Cash : 730.00                                           | /                    |
|                                                         | 5                    |
| Remarks : Outstanding Fees : 0                          | RECEIVER'S SIGNATURE |
| A1-SUNITA DESHPANDE29/07/2024                           | Page 1 of 1          |