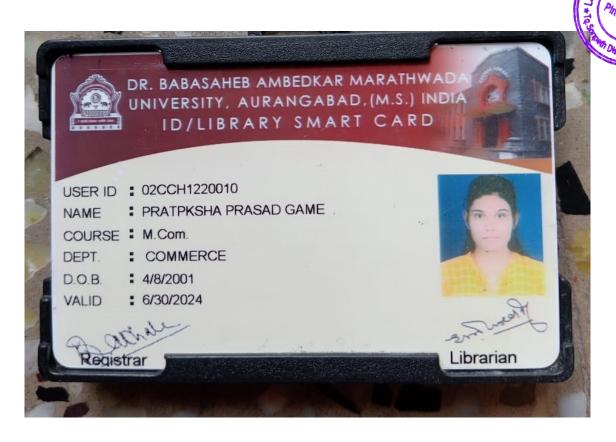

| 1           |      |
| ो स   | . अहा हाराय होनायो एकण                                                                                                           | 6280        |      |
| 7     | in so don't                                                                                                                      |             | सही  |
|       |                                                                                                                                  |             |      |







Student Name
Chavan Pavan Ramesh
PRN No. - 2022015200922612
Academic Year - 2022-23 & 23-24
Mobile - 9765449008

**Kishori** College

of MBA, Beed

Student ID Card





| CHCHCHCHC                |                                                     | AUHANGA                     | BAD - 431 00     | +. mailaic       | aantra St         |                 | D.: XX III          | 0038       |
|--------------------------|-----------------------------------------------------|-----------------------------|------------------|------------------|-------------------|-----------------|---------------------|------------|
|                          |                                                     | cial Work-F<br>rst Year(Sec |                  | iated P-:<br>er) |                   |                 | C                   | 7)         |
| PRN: 202<br>College: I   | VARGAND VISHA<br>2015200869361<br>Dr. Babasaheb Amb | edkar Marath                | Seat 1