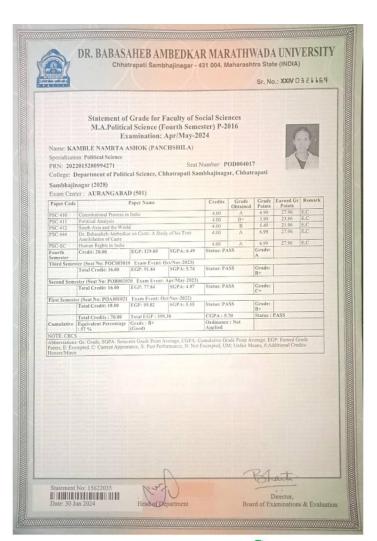

| er (Seat No: GKA1010      | 32 Exam Event: A | Apr/May-2023)     | DABARERA        | MUEDKAR M           | AHATHW       | ADA UNIVERS | FEY AURA  |
| SASAHES AN         | Total Credit: 18.00       | EGP: 105.82      | SGPA: 5.88        | Status: PASS    |                     | Grade:<br>B+ | ADA UNIVERS | SITY AURA |
| NOTE: CBCS         | BEDRAR MARA LIBRAT        | A UNIVERSITY OF  |                   | CLI WILL        | MEEDKABA            | ARATHW       | ADA UNIVER  | SUY AURA  |

Abbreviations: Gr: Grade, SGPA: Semester Grade Point Average, CGPA: Cumulative Grade Point Average, EGP: Earned Grade Points, E: Exempted, C: Current Appearance, X: Past Performance, N: Not Exempted, UM: Unfair Means

Statement No: 14713403 Date: 06 Jul 2023 

Director, Board of Examinations & Evaluation



Scanned with OKEN Scanner







# SWAMI RAMANAND TEERTH MARATHWADA UNIVERSITY, NANDED - 431 606. MAHARASHTRA STATE, INDIA. Established on 17th September 1994 - Recognized by the UGC U/s 2(F) and 12(B) NAAC Re-accredited with A' Grade Www.stmun.acci. SR.NO.: CK 028937

STATEMENT OF MARKS

SR.NO.: CK 028937

ATION: M.S.W. SECOND YEAR (REV2) [ SEMESTER-III % IV JCBCS, SUMMER 2024.

COLLEGE NAME: SCHOOL OF SOCIAL SCIENCES, S.R.T.M.U., NANDED.

MBER: VZ1764 PRN/ELIGIBILITY NUMBER: MSMI/Z022/138/19

ABC ID.:

COLLEGE CODE: 1 EXAMINATION :

SEAT NUMBER:

| R PIS                                           |
|-------------------------------------------------|
| ITY, NANDED<br>ITY, NANDED<br>ITY, NANDED       |
| THANDED THANDED TO GALANDED TO GALANDED         |
| TY, NANDED<br>TY, NANDED<br>TY, N