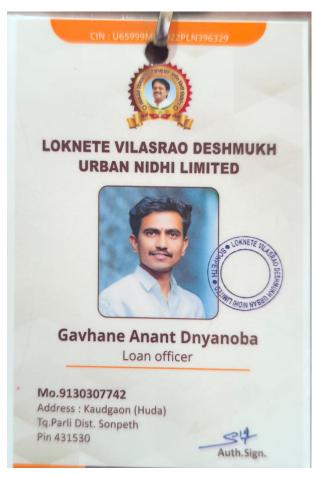

| 1           |      |
| ो स   | . अहा हाराय होनायो एकण                                                                                                           | 6280        |      |
| 7     | in so don't                                                                                                                      |             | सही  |
|       |                                                                                                                                  |             |      |







Student Name
Chavan Pavan Ramesh
PRN No. - 2022015200922612
Academic Year - 2022-23 & 23-24
Mobile - 9765449008

**Kishori** College

of MBA, Beed

Student ID Card





| CHCHCHCHC                |                                                     | AUHANGA                     | BAD - 431 00     | +. mailaic       | aantra St         |                 | D.: XX III          | 0038       |
|--------------------------|-----------------------------------------------------|-----------------------------|------------------|------------------|-------------------|-----------------|---------------------|------------|
|                          |                                                     | cial Work-F<br>rst Year(Sec |                  | iated P-:<br>er) |                   |                 | C                   | 7)         |
| PRN: 202<br>College: I   | VARGAND VISHA<br>2015200869361<br>Dr. Babasaheb Amb | edkar Marath                | Seat 1