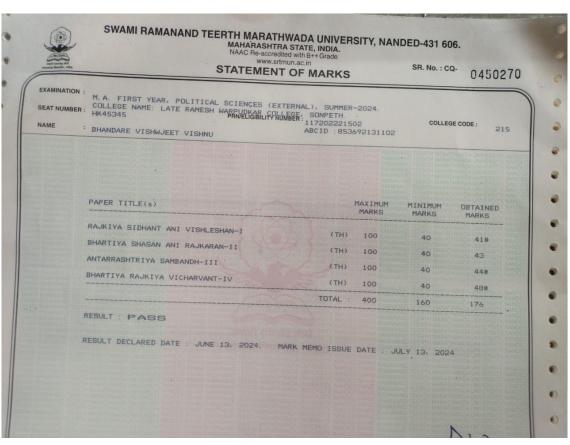

C+                | 4.99            | 19.96               | E.C     |              |         |
| Second<br>Semester | Credit: 16.00                         | EGP: 97.84      | SGPA: 6.12        | Status: PASS    |                     | Grade:  | Grand Total: |         |
| First Semeste      | er (Seat No: ENA00102                 | 1 Exam Event: C | Oct/Nov-2022)     | BASAHEB AN      | BEDKAM MA           | RATHWA  | DA UNIVERSI  | T AURAN |
| BASANES AN         | Total Credit: 18.00                   | EGP: 117.82     | SGPA: 6.55        | Status: PASS    |                     | Grade:  | Grand Total: |         |

Points, E: Exempted, C: Current Appearance, X: Past Performance, N: Not Exempted, UM: Unfair Me

Statement No: 14674278

Director, Board of Examinations & Evaluation

















## DR. BABASAHEB AMBEDKAR MARATHWADA UNIVERSITY

AURANGABAD - 431 004. Maharashtra State (INDIA)

Sr. No.: XX III 0 100 506

Statement of Grade for Faculty of Humanities M.A. History - First Year(Second Semester) WEF 2021-22 Examination: Apr/May-2023

Name: WAGHMARE VIKAS NAMDEV (PADMINBAI)

PRN: 2022015200791185 Seat Number: GKB201289

College: Vaidyanath College, Parali, Parali (43)

Exam Center: PARALI (569)



| Paper Code         | BEDRAH MARATHWAT          | Credits          | Grade<br>Obtained | Grade<br>Points | Earned Gr<br>Points | Remark       |             |           |
|--------------------|---------------------------|------------------|-------------------|-----------------|---------------------|--------------|-------------|-----------|
| HIS-404            | State, So