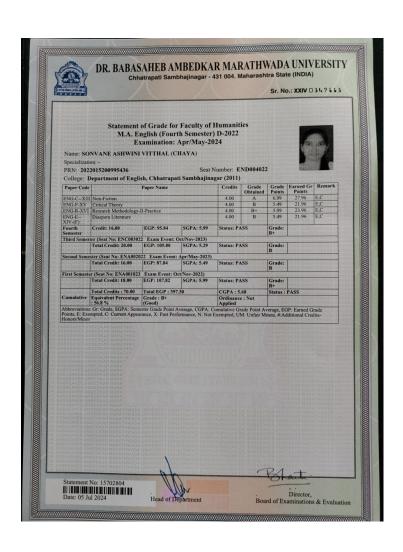

Student Name
Chavan Pavan Ramesh
PRN No. - 2022015200922612
Academic Year - 2022-23 & 23-24
Mobile - 9765449008

**Kishori** College

of MBA, Beed

Student ID Card

| CHCHCHCHC                |                                                     | AUHANGA                     | BAD - 431 00     | +. mailaic       | aantra St         |                 | D.: XX III          | 0038       |
|--------------------------|-----------------------------------------------------|-----------------------------|------------------|------------------|-------------------|-----------------|---------------------|------------|
|                          |                                                     | cial Work-F<br>rst Year(Sec |                  | iated P-:<br>er) |                   |                 | C                   | 7)         |
| PRN: 202<br>College: I   | VARGAND VISHA<br>2015200869361<br>Dr. Babasaheb Amb | edkar Marath                | Seat 1           | lumber: C        |                   |                 | 6                   |            |
|                          | angabad, Aurangal<br>er: AURANGABA                  |                             | 01-Z1)           |                  |                   |                 |                     |            |
| Paper Code               |                                                     | Paper Name                  |                  | Credits          | Grade<br>Obtained | Grade<br>Points | Earned Gr<br>Points | Remark     |
| 201-WWC                  | Working with Commun                                 | ity-1X                      |                  | 3.00             | B+                | 5.99            | 17.97               | E,C        |
| 202-AWDS                 | Adiministration of Welt                             | are and Developm            | ental Services-X | 3.00             | A                 | 6.99            | 20.97               | E,C<br>E.C |
| 203-SWR<br>211-LSA-II    | Social work Research-A<br>Base Line Survey/PRA      | 1                           | and Addition     | 1.00             | A++               | 8.99            | 8,99                |            |
| 211-LSA-II<br>209-SWP-II | Social work Practicum-                              | Practical Assignm           | en-Aviii         | 3.50             | Δ++               | 8.99            | 31.47               | E,C        |
| 210                      | Social Work Practicum:                              | Viva-Voce Examin            | nation-II        | 3.50             | A++               | 8.99            | 31.47               | E,C        |
| SWPVV-II                 |                                                     |                             |                  | 3.00             | A                 | 6.99            | 20.97               | E.C.       |
| 205-WD<br>204-           | Women And Developm<br>Problems of Differently       | Challenged and Si           | orial Work       | 3.00             | A                 | 6.99            | 20.97               | E.C        |
| PDCSWI                   | Intervention(Ele)-XII                               |                             |                  |                  |                   | BARRES          | DA UNIVERS          | TY AURAS   |
| Second                   | Credit: 23.00                                       | EGP: 169.28                 | SGPA: 7.36       | Status: PA       | ASS               | Grade:          |                     |            |
| Semester<br>First Semest | er (Seat No: CMSW101                                | 274 Exam Event              | : Oct/Nov-2022)  | 74.72            |                   | ARATHWA         | OA UNIVERS          |            |
| THIS COUNTY              | Total Credit: 25.00                                 | EGP: 177.76                 | SGPA: 7.11       | Status: PA       | ASS               | Grade:          |                     |            |
| Abbanistion              | s: Gr: Grade, SGPA: Sem<br>empted, C: Current Appe  | ester Grade Point           | Average, CGPA: C | umulative Gr     | rade Point Av     | erase EG        | P: Earned Gr        | rade       |
|                          |                                                     |                             |                  |                  |                   |                 |                     |            |
|                          |                                                     |                             |                  |                  |                   |                 |                     |            |